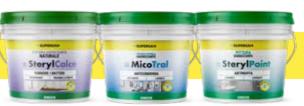

**STERYLCALCE** natural sanitizing paint **MICOTRAL** anti-condensation sanitizing thermal paint **STERYLPAINT** anti-mold sanitizing paint

The unbeatable SUPERSAN for safe and ecological hygiene.

### **REMOVES BACTERIA BREATHABLE, PREVENTS MOLD**

**DILUTION** 1°coat: 20 ÷ 25% 2°coat: 25 ÷ 30%

AVAILABLE COLOURS 116 shades of white

Sterylcalce ecological paint, since ancient times it was used as a natural sanitizer. Lime-based, free of any harmful substance, it has a natural bacteriostatic power given by its high alkalinity: it prevents the formation of molds and colonies of bacteria without the use of harmful chemical additives, **ensures well-being for people who live indoors.** 

### ANTI-CONDENSATION ANTI-MOLD, WASHABLE

YIELD 10 m²/l max One coat

**DILUTION 1°coat:** 25 ÷ 30% **2°coat:** 20 ÷ 25%

AVAILABLE COLOURS 116 shades of white

Micotral ecological anti-condensation Sanitizing, washable, breathable paint with hollow glass microspheres that act as insulation on the wall, able to reduce thermal shock: "internal heat towards external cold" protecting it from the development of mold and bacteria.

### ANTI-MOLD WASHABLE, COVERING

YIELD 22 m²/l max One coat DILUTION 1°coat: 30 ÷ 40% 2°coat: 25 ÷ 30%

AVAILABLE COLOURS 116 shades of white

Sterylpaint ecological, breathable and covering, sanitizing, antimold paint, particularly suitable in poorly ventilated areas, such as bathrooms and kitchens, where the strong presence of water vapor favors the development of mold and algae.