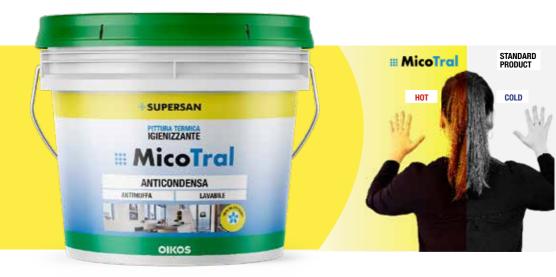

### ANTI-CONDENSATION ANTI-MOLD, WASHABLE

YIELD 10 m²/l max One coat

**DILUTION 1°coat:** 25 ÷ 30% **2°coat:** 20 ÷ 25%

AVAILABLE COLOURS 116 shades of white

Micotral ecological anti-condensation Sanitizing, washable, breathable paint with hollow glass microspheres that act as insulation on the wall, able to reduce thermal shock: "internal heat towards external cold" protecting it from the development of mold and bacteria.

### **TO IMPROVE THE ENVIRONMENTS** AND REDUCE THERMAL IMPACT

Particularly suitable for rooms with a high presence of steam such as bathrooms, kitchens, laundries, where it is easier to form surface condensation which generates mold over time.