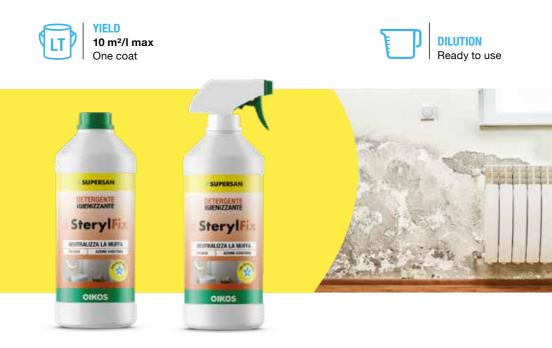

#### **NEUTRALIZES THE MOLD** CLEANS, LONG-LASTING ACTION

Sterylfix colorless sanitizing detergent, facilitates the removal of mold and algae from contaminated walls, activating a neutralizing and long-lasting action.

Apply directly on the contaminated surface with a brush or a special sprayer.

PACKAGING 1 LT WITH SPRAYER oikos-paint.it/igienizzanti-per-superfici/sterylfix

## **NEUTRALIZE THE MOLD**

**STERYLFIX Anti-mold sanitizing detergent** For a more in depth removal and sanitization of even the most difficult surfaces.