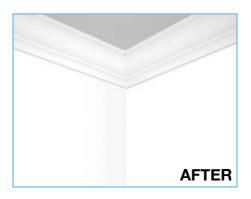

#### SANITIZING PAINTS FOR WALLS

To improve the indoor environment, **counter the annoying mold problem and breathe healthy air**, Oikos Supersan offers **3 different ecological sanitizing wall paints**, to be used according to your needs

#### TO IMPROVE THE ENVIRONMENTS AND ENSURE WELLNESS

It guarantees a high breathability of the walls, particularly suitable for children's rooms, environments with high water vapor such as the bathroom and kitchen.

### **TO IMPROVE THE ENVIRONMENTS** AND REDUCE THERMAL IMPACT

Particularly suitable for rooms with a high presence of steam such as bathrooms, kitchens, laundries, where it is easier to form surface condensation which generates mold over time.

### **TO IMPROVE THE ENVIRONMENTS** AND BREATHE HEALTHY AIR

Thanks to the special bactericides and fungicides with sterilizing power, the wall is maintained for a long time, protecting it over time, it also guarantees good washability, resistance to dirt and rubbing. The perfect ecological paint for well-being indoors.