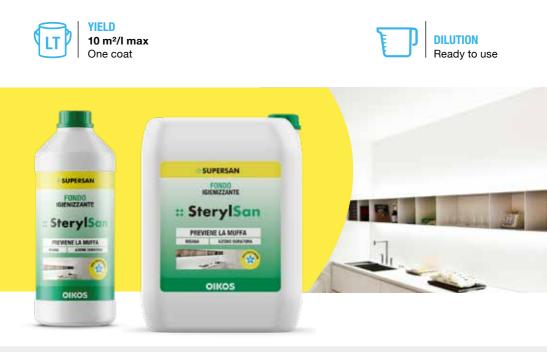

### IT PREVENTS MOLD RESTORE, LONG-LASTING ACTION

Sterylsan sanitizing primer, restorative for internal and external walls contaminated by mold and algae. It is applied with a roller or brush in the areas to be reclaimed, it creates a barrier against new mold formation. It guarantees long-lasting action over time.

#### STERYLSAN Anti-mold sanitizing primer

To strengthen the sterilization of the walls previously treated with Sterylfix.