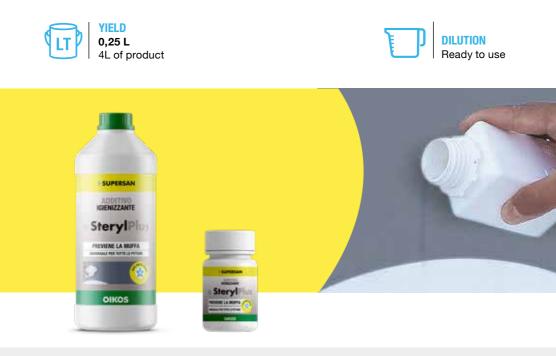

#### IT PREVENTS MOLD UNIVERSAL FOR ALL PAINTS

Concentrated sanitizing additive in fluid paste, containing active ingredients with a very wide spectrum, capable of preventing the growth of mold, algae, moss and lichen on paints. Universal for all paints: it is possible to add Sterylplus to any water-based paint without specific anti-mold properties to transform it into a perfect water-based paint with sanitizing action

PACKAGING 0,25 - 0,75 L

## **ADDITIVE AGAINST MOLD**

**STERYLPLUS Universal sanitizing additive for paints** If a paint without specific anti-mold properties is used,

it is possible to add Sterylplus to transform it into a perfect water-based paint with sanitizing action.