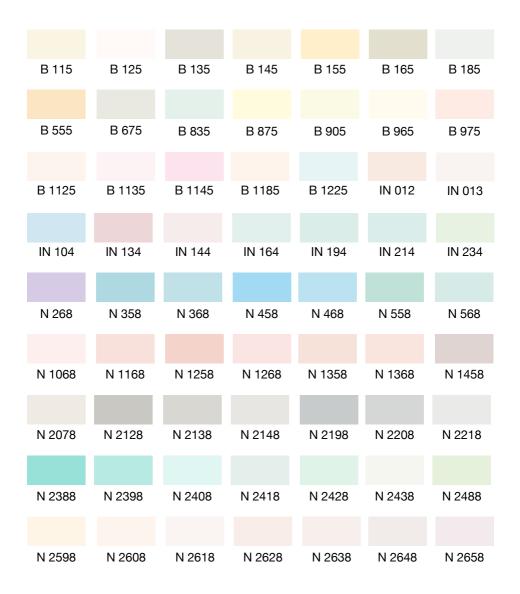

ion which generates mold over time.



### ANTI-MOLD WASHABLE, COVERING



YIELD 22 m²/l max One coat DILUTION 1°coat: 30 ÷ 40% 2°coat: 25 ÷ 30%



AVAILABLE COLOURS 116 shades of white



Sterylpaint ecological, breathable and covering, sanitizing, antimold paint, particularly suitable in poorly ventilated areas, such as bathrooms and kitchens, where the strong presence of water vapor favors the development of mold and algae.

#### SANITIZING PAINT

### **TO IMPROVE THE ENVIRONMENTS** AND BREATHE HEALTHY AIR



Thanks to the special bactericides and fungicides with sterilizing power, the wall is maintained for a long time, protecting it over time, it also guarantees good washability, resistance to dirt and rubbing. The perfect ecological paint for well-being indoors.

# COLOR COLLECTION



### **116 SHADES FROM WHITE**





#### STERILIZERS AND ADDITIVES FOR WALLS



The Supersan line offers a series of **specific products** for the elimination and prevention of mold, sterilizers and additives for walls, which allow to carry out a real professional cleaning treatment with bactericidal action, to solve the mold problem definitively ensuring health and well-being in the rooms:

**STERYLFIX** anti-mold sanitizing detergent **STERYLSAN** anti-mold sanitizing primer **STERYLPLUS** sanitizing additive prevents mold





#### **NEUTRALIZES THE MOLD** CLEANS, LONG-LASTING ACTION



Sterylfix colorless sanitizing detergent, facilitates the removal of mold and algae from contaminated walls, activating a neutralizing and long-lasting action.

Apply directly on the contaminated surfac