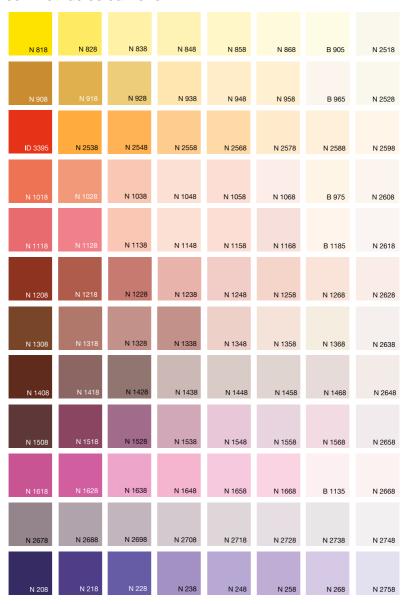

# OVER 3,000 COLOURS THAT MAKE SUPERCOLOR EVEN MORE SUPER.

How could we make SuperColor even more super? By making you choose between **over 3,000 ready-made colours** from the Oikos collection and from the RAL and NCS system.

Here you can see a small fraction of them. Because an eco-friendly wall paint like SuperColor deserves to be chosen in **your favourite nuance**.

The colours shown are the result of a printing process, therefore before applying to the wall, make sure you try out on a small area, to check the true colour tone.