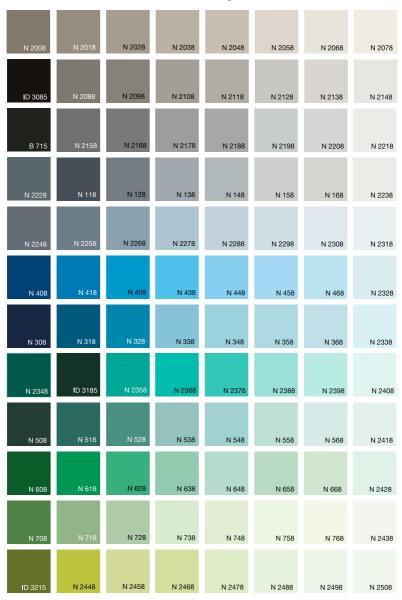

# OVER 3,000 COLOURS THAT MAKE SUPERCOLOR EVEN MORE SUPER.

How could we make SuperColor even more super? By making you choose between **over 3,000 ready-made colours** from the Oikos collection and from the RAL and NCS system.

Here you can see a small fraction of them. Because an eco-friendly wall paint like SuperColor deserves to be chosen in **your favourite nuance**.

The colours shown are the result of a printing process, therefore before applying to the wall, make sure you try out on a small area, to check the true colour tone.