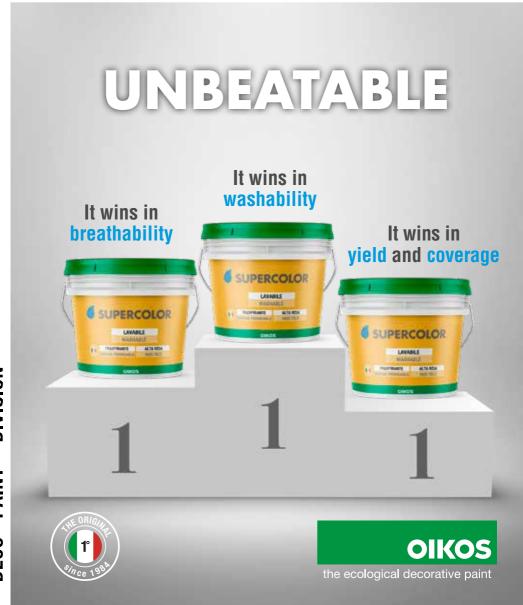

The Super-Eco-Friendly paint, a champion in all fields.

# SUPERCOLOR: A CHAMPION OF WASHABILITY, BREATHABILITY, YIELD AND COVERAGE.

If there was a world record for paints, it would be ours. With the **100% eco-friendly** SuperColor paint, we reached the **highest washability**, **breathability**, **yield and coverage performances**. And you don't have to choose between one or the other. You can have them all in a single product. Better yet, in a Super product.

# SUPERCOLOR: IT CONQUERS ALL WITH ITS PERFORMANCE.

It's guaranteed: once you go SuperColor, you can never go back. It's an eco-friendly, washable, breathable acrylic paint **ideal for any indoor environment.** Thanks to its excellent white balance and coverage, it **is perfect for smooth/matte finishes with a super cost-effective yield per square meter.** 