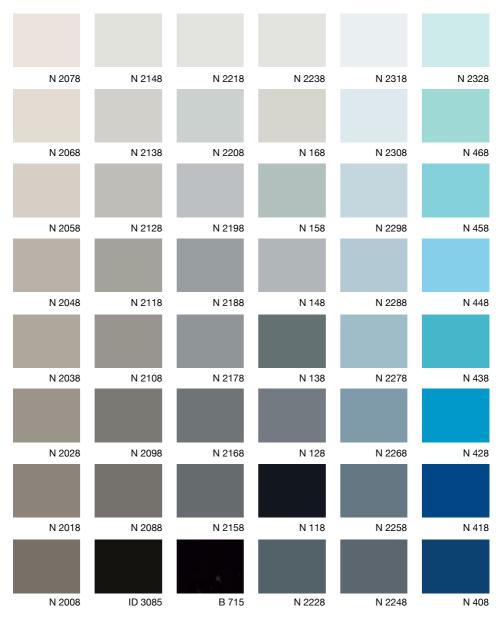

# COLORS BORN TO LET YOU BREATHE. AND INSPIRE.

Thanks to its totally ecological components without any harmful or toxic substance, Ultrasaten is not only the best when it comes to breathing. It's the best even when it comes to inspiring. Here is a selection of 192 colors that you can obtain: all available in glossy, satin and matt versions.

The textures and the colors illustrated are the result of printing processes and therefore, before applying on walls, it is advisable to carry out a sample to check the actual effect.

| N 2338 | N 2408  | N 2418 | N 2428 | N 2438 | N 2508  |
|--------|---------|--------|--------|--------|---------|
|        |         |        |        |        |         |
| N 368  | N 2398  | N 568  | N 668  | N 768  | N 2498  |
|        |         |        |        |        |         |
| N 358  | N 2388  | N 558  | N 658  | N 758  | N 2488  |
|        |         |        |        |        |         |
| N 348  | N 2378  | N 548  | N 648  | N 748  | N 2478  |
|        |         |        |        |        |         |
| N 338  | N 2368  | N 538  | N 638  | N 738  | N 2468  |
|        |         |        |        |        |         |
| N 328  | N 2358  | N 528  | N 628  | N 728  | N 2458  |
|        |         |        |        | Щ.     |         |
| N 318  | ID 3185 | N 518  | N 618  | N 718  | N 2448  |
|        |         |        |        |        |         |
| N 308  | N 2348  | N 508  | N 608  | N 708  | ID 3215 |