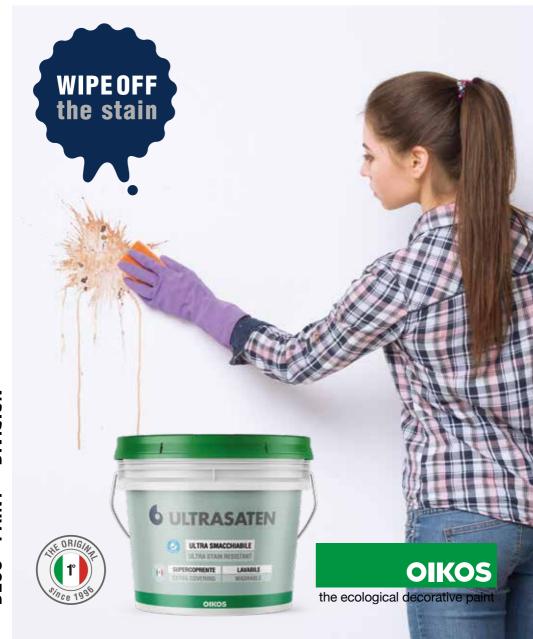

# REMOVE EVERY STAIN, WIPE OUT EVERY HITCH.

Even walls know it, if you are looking for a totally ecological wall enamel that does not fear any stains, choose Ultrasaten. Its formulation makes it resistant to every daily inconvenience: it is ultra stain-resistant, scratch-resistant, highly resistant to abrasion and extremely washable. Those who try it, they approve it.

# IRRESISTIBLE BECAUSE IT RESISTS EVERY STAIN.

Difficult to find fault with Ultrasaten. Its formulation makes it resistant to any stain: splashes of drinks, coffee, sauces, fruit juices, mud but also drawings on the walls ... nothing will leave a trace. How can you resist an ultra stain-resistant wall enamel like Ultrasaten?

#### Stain-resistant

Easily removes any stain with a simple sponge stroke.